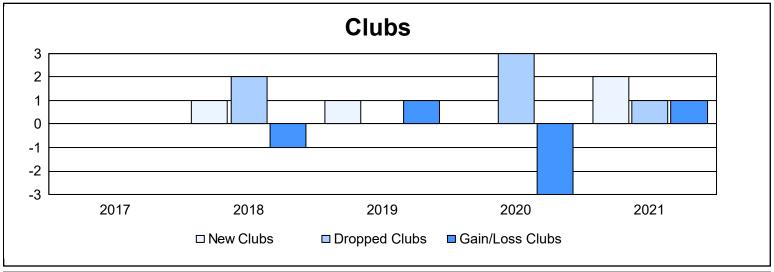

District 2 S3 As of June 2021 Cumulative

| Year      | New<br>Clubs | Dropped<br>Clubs | Gain/<br>Loss<br>Clubs | New<br>Members | Charter<br>Members | Reinstate<br>Members | Transfer<br>Members | Total<br>Member<br>Added | Total<br>Members<br>Dropped | Gain/<br>Loss<br>Members |
|-----------|--------------|------------------|------------------------|----------------|--------------------|----------------------|---------------------|--------------------------|-----------------------------|--------------------------|
| 2016-2017 | 0            | 0                | 0                      | 385            | 3                  | 13                   | 14                  | 415                      | 407                         | 8                        |
| 2017-2018 | 1            | 2                | -1                     | 260            | 21                 | 28                   | 21                  | 330                      | 429                         | -99                      |
| 2018-2019 | 1            | 0                | 1                      | 343            | 26                 | 17                   | 17                  | 403                      | 417                         | -14                      |
| 2019-2020 | 0            | 3                | -3                     | 216            | 4                  | 15                   | 33                  | 268                      | 333                         | -65                      |
| 2020-2021 | 2            | 1                | 1                      | 179            | 65                 | 21                   | 9                   | 274                      | 270                         | 4                        |
| Average   | 1            | 1                | 0                      | 277            | 24                 | 19                   | 19                  | 338                      | 371                         | -33                      |