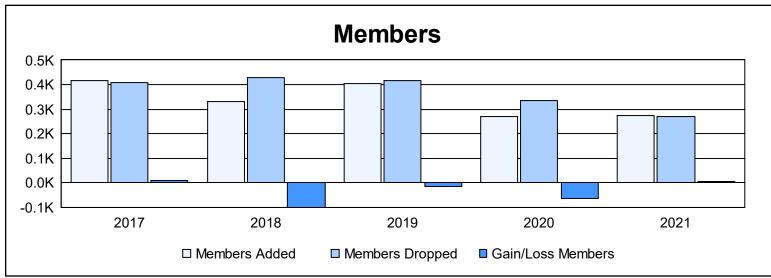

District 2 S3 As of June 2021 Cumulative

| Year      | New<br>Clubs | Dropped<br>Clubs | Gain/<br>Loss<br>Clubs | New<br>Members | Charter<br>Members | Reinstate<br>Members | Transfer<br>Members | Total<br>Member<br>Added | Total<br>Members<br>Dropped | Gain/<br>Loss<br>Members |
|-----------|--------------|------------------|------------------------|----------------|--------------------|----------------------|---------------------|--------------------------|-----------------------------|--------------------------|
| 2016-2017 | 0            | 0                | 0                      | 385            | 3                  | 13                   | 14                  | 415                      | 407                         | 8                        |
| 2017-2018 | 1            | 2                | -1                     | 260            | 21                 | 28                   | 21                  | 330                      | 429                         | -99                      |
| 2018-2019 | 1            | 0                | 1                      | 343            | 26                 | 17                   | 17                  | 403                      | 417                         | -14                      |
| 2019-2020 | 0            | 3                | -3                     | 216            | 4                  | 15                   | 33                  | 268                      | 333                         | -65                      |
| 2020-2021 | 2            | 1                | 1                      | 179            | 65                 | 21                   | 9                   | 274                      | 270                         | 4                        |
| Average   | 1            | 1                | 0                      | 277            | 24                 | 19                   | 19                  | 338                      | 371                         | -33                      |